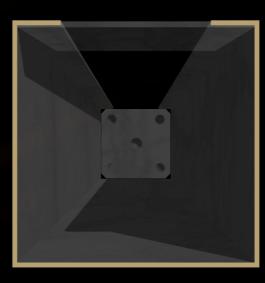

#### **3-Sided Post Tower**

P112 = 5" Vinyl, Gauges: 14 P113 = 4" Vinyl, Gauges: 14

# Corners/Towers

Used for anchoring post to concrete or wood decks. This tower comes in 24", 36", and 48" standard lengths. 14 gauge with a 1/4" base. Custom lengths are available upon request.