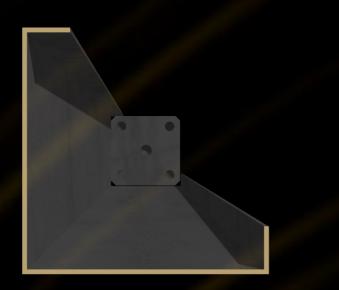

#### **3-Sided Post Tower**

P112 = 5" Vinyl, Gauges: 14 P113 = 4" Vinyl, Gauges: 14

# Corners/Towers

Used for anchoring post to concrete or wood decks. This tower comes in 24", 36", and 48" standard lengths. 14 gauge with a 1/4" base. Custom lengths are available upon request.